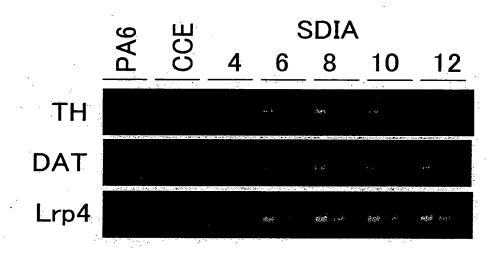

BEST AVAILABLE COPY

FIG. 1



FIG. 2



FIG. 3

## VENTRAL MIDBRAIN



FIG. 4





FIG. 6



FIG. 7





FIG. 8

## This Page is Inserted by IFW Indexing and Scanning Operations and is not part of the Official Record

## **BEST AVAILABLE IMAGES**

Defective images within this document are accurate representations of the original documents submitted by the applicant.

Defects in the images include but are not limited to the items checked:

BLACK BORDERS

IMAGE CUT OFF AT TOP, BOTTOM OR SIDES

FADED TEXT OR DRAWING

BLURRED OR ILLEGIBLE TEXT OR DRAWING

SKEWED/SLANTED IMAGES

COLOR OR BLACK AND WHITE PHOTOGRAPHS

GRAY SCALE DOCUMENTS

LINES OR MARKS ON ORIGINAL DOCUMENT

REFERENCE(S) OR EXHIBIT(S) SUBMITTED ARE POOR QUALITY

OTHER:

## IMAGES ARE BEST AVAILABLE COPY.

As rescanning these documents will not correct the image problems checked, please do not report these problems to the IFW Imag